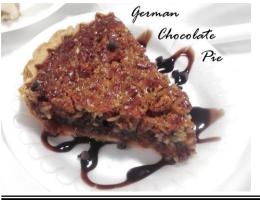

# (502) 933-2393 **Drop-Off Desserts**

| To I of the state |         |
|-------------------------------------------------------------------------------------------------------------------------------------------------------------------------------------------------------------------------------------------------------------------------------------------------------------------------------------------------------------------------------------------------------------------------------------------------------------------------------------------------------------------------------------------------------------------------------------------------------------------------------------------------------------------------------------------------------------------------------------------------------------------------------------------------------------------------------------------------------------------------------------------------------------------------------------------------------------------------------------------------------------------------------------------------------------------------------------------------------------------------------------------------------------------------------------------------------------------------------------------------------------------------------------------------------------------------------------------------------------------------------------------------------------------------------------------------------------------------------------------------------------------------------------------------------------------------------------------------------------------------------------------------------------------------------------------------------------------------------------------------------------------------------------------------------------------------------------------------------------------------------------------------------------------------------------------------------------------------------------------------------------------------------------------------------------------------------------------------------------------------------|---------|
| Banana Pudding Half Pan serves approx. 20-23 Our Signature "Banana Split Pudding"  Bananas, Pineapple & Strawberries Red, White & Blue "A 4" of July Tradition"  Bananas, Strawberries & Blueberries Peanut Butter Banana                                                                                                                                                                                                                                                                                                                                                                                                                                                                                                                                                                                                                                                                                                                                                                                                                                                                                                                                                                                                                                                                                                                                                                                                                                                                                                                                                                                                                                                                                                                                                                                                                                                                                                                                                                                                                                                                                                     | \$35.00 |
| Bananas, Peanut Butter, Chocolate Syrup & Peanuts                                                                                                                                                                                                                                                                                                                                                                                                                                                                                                                                                                                                                                                                                                                                                                                                                                                                                                                                                                                                                                                                                                                                                                                                                                                                                                                                                                                                                                                                                                                                                                                                                                                                                                                                                                                                                                                                                                                                                                                                                                                                             |         |
| Chocolate Éclair Dessert Half Pan serves approx. 16 Layers of vanilla pudding nestled between graham crackers and topped with chocolate icing.                                                                                                                                                                                                                                                                                                                                                                                                                                                                                                                                                                                                                                                                                                                                                                                                                                                                                                                                                                                                                                                                                                                                                                                                                                                                                                                                                                                                                                                                                                                                                                                                                                                                                                                                                                                                                                                                                                                                                                                | \$24.00 |
| Specialty Pies Serves 8 Caramel Apple Walnut, German Chocolate, Peanut Butter Chocolate & Derby Pie                                                                                                                                                                                                                                                                                                                                                                                                                                                                                                                                                                                                                                                                                                                                                                                                                                                                                                                                                                                                                                                                                                                                                                                                                                                                                                                                                                                                                                                                                                                                                                                                                                                                                                                                                                                                                                                                                                                                                                                                                           | \$15.00 |

| Caramel Apple Walnut, German Chocolate, Peanut Butter Chocolate & Derby Pie Pumpkin Pie, Pecan Pie & Custard (available during Oct., Nov., Dec.,) | \$15.00 |
|---------------------------------------------------------------------------------------------------------------------------------------------------|---------|
| Southern Pantry Pies Serves 8 Old Fashion Chess Pie, Homemade Strawberry Pie - Seasonal (May-August)                                              | \$12.00 |