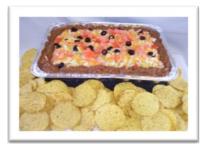

#### "Southwestern Breaktime"

Pineapple Cilantro Salsa Black Bean & Roasted Corn Salsa Tortilla Chips (Serves 15) Veggie Tray with a Southwestern Ranch Dip (Serves 16) Spicy Layer Bean Dip (Serves 20)

\$6.99 Per Serving