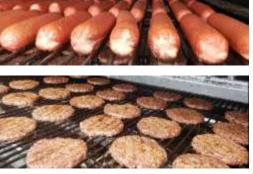

## **Drop-Off Picnic Menu - 2022**

Premium ¼ lb. Hamburger Patty served with Bun

with Lettuce, Tomato, Sliced Pickles, Sliced Onions, Mayo & Ketchup. (Turkey ½ lb. Burgers also available.)

"Ball Park" All Beef Hot Dogs served with Bun Diced Onions & Relish