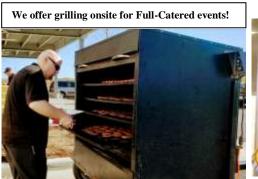

## **Drop-Off Picnic Menu - 2022**

Premium ¼ lb. Hamburger Patty served with Bun

with Lettuce, Tomato, Sliced Pickles, Sliced Onions, Mayo & Ketchup. (Turkey ½ lb. Burgers also available.)

"Ball Park" All Beef Hot Dogs served with Bun Diced Onions & Relish