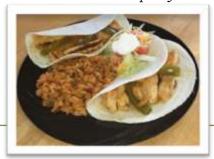

## Full Service Catering - Sample "Mexican Fiesta" Menu

(Please note this menu can be completely customized!)

Beef Taco/Chicken Fajita Bar (Includes: Diced Tomatoes, Shredded Cheese, Shredded Lettuce, Sour Cream)

Taco Shells & Flour Tortilla Wraps

Spanish Rice

Refried Beans

Tortilla Chips served with Salsa

Fresh Seasonal Vegetable Display with Regular Ranch or Southwestern Ranch Dip or Flame Roasted Fiesta Corn with Black Beans