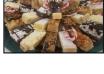

#### Cobblers Serves approx. 10

Apple, Apple Cinnamon, Cherry, Black Forrest, & Pumpkin (available Oct - Dec.,) Peach & Chocolate Covered Strawberry Cobbler

Cookies (Childhood favorites & 1 or more of our specialties-Each serving averages 3 smaller cookies per serving offering guests a variety!) Medium Tray-Serves 16 Large Tray-Serves 25

\$43.00 \$65.00

"Box Lunch Size" Cookies\*\*

1 larger cookie p/s

\$ 1.50 each