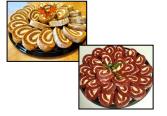

#### Available during October, November & December only:

Pumpkin Cream Cheese Spirals/ Red Velvet Cream Cheese Spirals

Pumpkin - Sold in batches of 8 slices ......\$18.25 Red Velvet - Sold in batches of 8 slices ......\$21.25