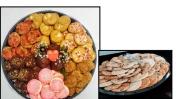

#### Cobblers Serves approx. 10

Apple, Apple Cinnamon, Cherry, Black Forrest, & Pumpkin (available Oct - Dec.,) Peach & Chocolate Covered Strawberry Cobbler

Cookies (Childhood favorites & 1 or more of our specialties-Each serving averages 3 smaller cookies per serving offering guests a variety!) Medium Tray-Serves 16 Large Tray-Serves 25

\$43.00 \$65.00

"Box Lunch Size" Cookies\*\*

1 larger cookie p/s

\$ 1.50 each