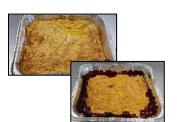

#### Cobblers Serves approx. 10

Apple, Apple Cinnamon, Cherry, Black Forrest, & Pumpkin (available Oct - Dec.,) Peach & Chocolate Covered Strawberry Cobbler

Cookies (Childhood favorites & 1 or more of our specialties-Each serving averages 3 smaller cookies per serving offering guests a variety!) Medium Tray-Serves 16 Large Tray-Serves 25

#### Apple Crisp Half Pan serves approx. 15

Apple Cranberry Crisp Half Pan serves approx. 15

\$27.50 \$29.99