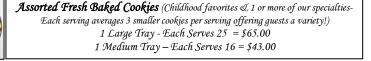

2 Bags of Ice (each serves 30 = 60 servings)...\$3.50 = \$7.00 \*Client will be responsible for providing containers for ice.

Assorted Fresh Baked Cookjes (Childhood favorites £ 1 or more of our specialties-Each serving averages 3 smaller cookjes per serving offering guests a variety!) 1 Large Tray - Each Serves 25 = \$65.00 1 Medium Tray – Each Serves 16 = \$43.00

2 Bags of Ice (each serves 30 = 60 servings)...\$3.50 = \$7.00 \*Client will be responsible for providing containers for ice.

Assorted Fresh Baked Cookies (Childhood favorites & 1 or more of our specialties-Each serving averages 3 smaller cookies per serving offering guests a variety!) 1 Large Tray - Each Serves 25 = \$65.00 1 Medium Tray - Each Serves 16 = \$43.00